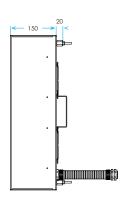

The external body which is manufactured from aluminium can be maintained at "touch safe" temperature.

FASTIR 305 Suitable for 1000W Quartz tungsten/Halogen heaters QTM or QHM. Standard FastIR 305 designed to hold 4 tubes (4kW), also available as 5 tube (5kW).

4 x Aluminium stand off with M6 threaded screw with fixing nut.

Electrical termination made via 1.5m of 20mm diameter flexible metal conduit with additional 0.5m of glass fibre insulated NPC conductors. 2 rear mounted axial flow fans.

Suitable for heater type QTM (Quartz Tungsten Medium) or QHM (Quartz Halogen Medium) tubes with R7s termination, 240V (1000W maximum)

See pages 52/53 for full details of tubes

**FASTIR 500** Suitable for 1500W, 1750W, 2000W Quartz Tungsten heaters QTL or 2000W Quartz Halogen heaters QHL. Standard FastIR 500 designed to hold 6 tubes (12kW) also available as 7 tube (14kW).