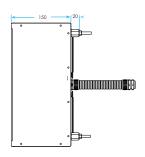

The external body which is manufactured from aluminium can be maintained at "touch safe" temperature.

FASTIR 305 Suitable for 1000W Quartz tungsten/Halogen heaters QTM or QHM. Standard FastIR 305 designed to hold 4 tubes (4kW), also available as 5 tube (5kW).

4 x Aluminium stand off with M6 threaded screw with fixing nut.

Electrical termination made via 1.5m of 20mm diameter flexible metal conduit with additional 0.5m of glass fibre insulated NPC conductors. 2 rear mounted axial flow fans.

Suitable for heater type QTM (Quartz Tungsten Medium) or QHM (Quartz Halogen Medium) tubes with R7s termination, 240V (1000W maximum)

See pages 52/53 for full details of tubes

**FASTIR 500** Suitable for 1500W, 1750W, 2000W Quartz Tungsten heaters QTL or 2000W Quartz Halogen heaters QHL. Standard FastIR 500 designed to hold 6 tubes (12kW) also available as 7 tube (14kW).