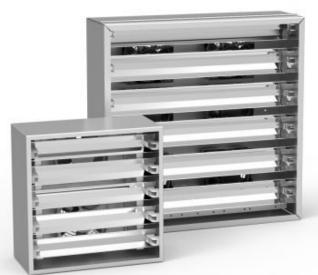

### **FAST IR**

These compact robust systems form an ideal installation for quartz heating elements - quartz tungsten/halogen glass tube emitters.

Optimum efficiency is achieved by highly polished aluminium steel reflection and rear mounted axial flow fans, which eliminate rear convection losses and keep the reflectors cool for better directional quality on the infrared output.

The external body which is manufactured from aluminium can be maintained at "touch safe" temperature.

FASTIR 305 Suitable for 1000W Quartz tungsten/Halogen heaters QTM or QHM. Standard FastIR 305 designed to hold 4 tubes (4kW), also available as 5 tube (5kW).

Suitable for heater type QTM (Quartz Tungsten Medium) or QHM (Quartz Halogen Medium) tubes with R7s termination, 240V (1000W maximum)

See pages 52/53 for full details of tubes

**FASTIR 500** Suitable for 1500W, 1750W, 2000W Quartz Tungsten heaters QTL or 2000W Quartz Halogen heaters QHL. Standard FastIR 500 designed to hold 6 tubes (12kW) also available as 7 tube (14kW).