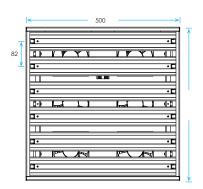

Suitable for heater type QTM (Quartz Tungsten Medium) or QHM (Quartz Halogen Medium) tubes with R7s termination, 240V (1000W maximum)

See pages 52/53 for full details of tubes

**FASTIR 500** Suitable for 1500W, 1750W, 2000W Quartz Tungsten heaters QTL or 2000W Quartz Halogen heaters QHL. Standard FastIR 500 designed to hold 6 tubes (12kW) also available as 7 tube (14kW).

4 x Aluminium stand off with M6 threaded screw with fixing nut.

Electrical termination made via 1.5m of 25mm diameter flexible metal conduit with additional 0.5m of glass fibre insulated NPC conductors. 6 rear mounted axial flow fans. Suitable for heater types QTL (Quartz Tungsten Long) or QHL (Quartz Halogen Long) tubes with R7s termination, 240V (2000W maximum).