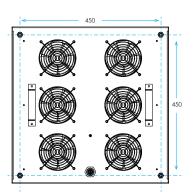

4 x Aluminium stand off with M6 threaded screw with fixing nut.

Electrical termination made via 1.5m of 25mm diameter flexible metal conduit with additional 0.5m of glass fibre insulated NPC conductors. 6 rear mounted axial flow fans. Suitable for heater types QTL (Quartz Tungsten Long) or QHL (Quartz Halogen Long) tubes with R7s termination, 240V (2000W maximum).

See pages 52/53 for full details of tubes. Please note other configurations are available on request.