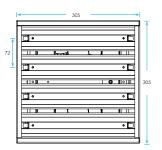

The external body which is manufactured from aluminium can be maintained at "touch safe" temperature.

FASTIR 305 Suitable for 1000W Quartz tungsten/Halogen heaters QTM or QHM. Standard FastIR 305 designed to hold 4 tubes (4kW), also available as 5 tube (5kW).