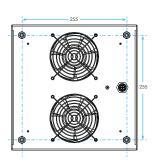

4 x Aluminium stand off with M6 threaded screw with fixing nut.

Electrical termination made via 1.5m of 20mm diameter flexible metal conduit with additional 0.5m of glass fibre insulated NPC conductors. 2 rear mounted axial flow fans.