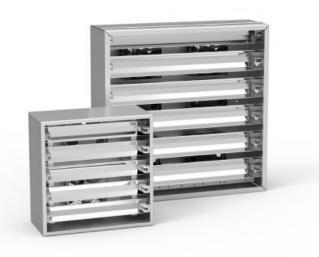

### **FAST IR**

These compact robust systems form an ideal installation for quartz heating elements - quartz tungsten/halogen glass tube emitters.

Optimum efficiency is achieved by highly polished aluminium steel reflection and rear mounted axial flow fans, which eliminate rear convection losses and keep the reflectors cool for better directional quality on the infrared output.

The external body which is manufactured from aluminium can be maintained at "touch safe" temperature.

FASTIR 305 Suitable for 1000W Quartz tungsten/Halogen heaters QTM or QHM. Standard FastIR 305 designed to hold 4 tubes (4kW), also available as 5 tube (5kW).

Suitable for heater type QTM (Quartz Tungsten Medium) or QHM (Quartz Halogen Medium) tubes with R7s termination, 240V (1000W maximum)

See pages 52/53 for full details of tubes

**FASTIR 500** Suitable for 1500W, 1750W, 2000W Quartz Tungsten heaters QTL or 2000W Quartz Halogen heaters QHL. Standard FastIR 500 designed to hold 6 tubes (12kW) also available as 7 tube (14kW).