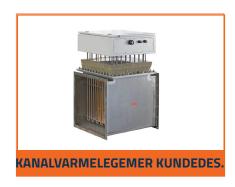

# KANAL VARMELEGEMER KUNDESIGNEDE

# KANAL VARMELEGEMER KUNDESIGNEDE

Electric air heaters are regularly used in industrial process technology, in air conditioning and process technology, as well as in the construction of industrial furnaces and drying systems. In addition to avoiding emissions, electric heaters are characterized by their high thermal efficiency and low maintenance requirements. Depending on the existing or desired system design, they are specified as rectangular duct air heaters, tube air heaters, flange air heaters or, for increased system pressure, as classic instantaneous water heaters.

#### CONSTRUCTION AND MATERIAL

The process-specific engineering optimizes the flow rate and the surface load of the tubular heaters while minimizing the pressure loss. During ongoing operation, the temperature of the heating elements and the medium is monitored to avoid overheating in the event of a stall. Different temperature limiters and controllers, sensors such as wind flow vane relays, as well as thyristor and contactor controls are available for this

The housings are made of stainless steel with a degree of protection up to IP69. Tubular heaters with a diameter of 8.5 mm, 10.0 mm, 11.5 mm or 16.0 mm are used as the heat source, the materials of which are selected according to the corrosivity and temperature of the medium.