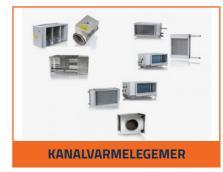

# KANAL VARMELEGEMER KUNDESIGNEDE

# KANAL VARMELEGEMER KUNDESIGNEDE

Electric air heaters are regularly used in industrial process technology, in air conditioning and process technology, as well as in the construction of industrial furnaces and drying systems. In addition to avoiding emissions, electric heaters are characterized by their high thermal efficiency and low maintenance requirements. Depending on the existing or desired system design, they are specified as rectangular duct air heaters, tube air heaters, flange air heaters or, for increased system pressure, as classic instantaneous water heaters.

- •High thermal efficiency and compact design
- •Diverse connection designs (rectangular duct, tube, flow, flange air heater)
- •Flow-optimized design with low pressure losses
- •Ready-to-connect, mobile or skid solutions, including fans, insulation, rollers etc.
- Process-specific control (thyristor/ contactor controls) and monitoring

#### CONSTRUCTION AND MATERIAL

The process-specific engineering optimizes the flow rate and the surface load of the tubular heaters while minimizing the pressure loss. During ongoing operation, the temperature of the heating elements and the medium is monitored to avoid overheating in the event of a stall. Different temperature limiters and controllers, sensors such as wind flow vane relays, as well as thyristor and contactor controls are available for this

The housings are made of stainless steel with a degree of protection up to IP69. Tubular heaters with a diameter of 8.5 mm, 10.0 mm, 11.5 mm or 16.0 mm are used as the heat source, the materials of which are selected according to the corrosivity and temperature of the medium.