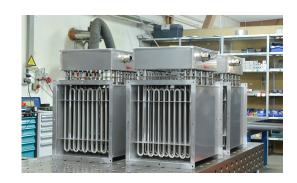

#### CONSTRUCTION AND MATERIAL

The process-specific engineering optimizes the flow rate and the surface load of the tubular heaters while minimizing the pressure loss. During ongoing operation, the temperature of the heating elements and the medium is monitored to avoid overheating in the event of a stall. Different temperature limiters and controllers, sensors such as wind flow vane relays, as well as thyristor and contactor controls are available for this

The housings are made of stainless steel with a degree of protection up to IP69. Tubular heaters with a diameter of 8.5 mm, 10.0 mm, 11.5 mm or 16.0 mm are used as the heat source, the materials of which are selected according to the corrosivity and temperature of the medium.