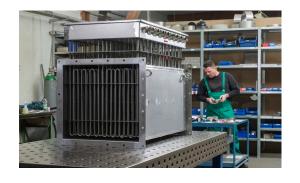

#### CONSTRUCTION AND MATERIAL

The process-specific engineering optimizes the flow rate and the surface load of the tubular heaters while minimizing the pressure loss. During ongoing operation, the temperature of the heating elements and the medium is monitored to avoid overheating in the event of a stall. Different temperature limiters and controllers, sensors such as wind flow vane relays, as well as thyristor and contactor controls are available for this

The housings are made of stainless steel with a degree of protection up to IP69. Tubular heaters with a diameter of 8.5 mm, 10.0 mm, 11.5 mm or 16.0 mm are used as the heat source, the materials of which are selected according to the corrosivity and temperature of the medium.

A construction including fans, insulation, rollers, etc., for example for a mobile structure or as a skid solution, can be implemented on request. We specify and manufacture our products according to international standards (DGRL 97/23/EG, AD2000, EN 13455, ASME)