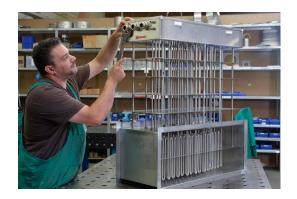

#### CONSTRUCTION AND MATERIAL

The process-specific engineering optimizes the flow rate and the surface load of the tubular heaters while minimizing the pressure loss. During ongoing operation, the temperature of the heating elements and the medium is monitored to avoid overheating in the event of a stall. Different temperature limiters and controllers, sensors such as wind flow vane relays, as well as thyristor and contactor controls are available for this

The housings are made of stainless steel with a degree of protection up to IP69. Tubular heaters with a diameter of 8.5 mm, 10.0 mm, 11.5 mm or 16.0 mm are used as the heat source, the materials of which are selected according to the corrosivity and temperature of the medium.