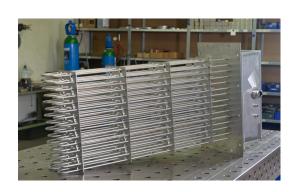

#### CONSTRUCTION AND MATERIAL

The process-specific engineering optimizes the flow rate and the surface load of the tubular heaters while minimizing the pressure loss. During ongoing operation, the temperature of the heating elements and the medium is monitored to avoid overheating in the event of a stall. Different temperature limiters and controllers, sensors such as wind flow vane relays, as well as thyristor and contactor controls are available for this

The housings are made of stainless steel with a degree of protection up to IP69. Tubular heaters with a diameter of 8.5 mm, 10.0 mm, 11.5 mm or 16.0 mm are used as the heat source, the materials of which are selected according to the corrosivity and temperature of the medium.