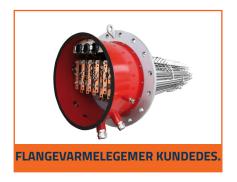

# KANAL VARMELEGEMER KUNDESIGNEDE

Electric air heaters are regularly used in industrial process technology, in air conditioning and process technology, as well as in the construction of industrial furnaces and drying systems. In addition to avoiding emissions, electric heaters are characterized by their high thermal efficiency and low maintenance requirements. Depending on the existing or desired system design, they are specified as rectangular duct air heaters, tube air heaters, flange air heaters or, for increased system pressure, as classic instantaneous water heaters.

- •High thermal efficiency and compact design
- •Diverse connection designs (rectangular duct, tube, flow, flange air heater)
- •Flow-optimized design with low pressure losses
- •Ready-to-connect, mobile or skid solutions, including fans, insulation, rollers etc.
- Process-specific control (thyristor/ contactor controls) and monitoring

#### CONSTRUCTION AND MATERIAL

The process-specific engineering optimizes the flow rate and the surface load of the tubular heaters while minimizing the pressure loss. During ongoing operation, the temperature of the heating elements and the medium is monitored to avoid overheating in the event of a stall. Different temperature limiters and controllers, sensors such as wind flow vane relays, as well as thyristor and contactor controls are available for this

The housings are made of stainless steel with a degree of protection up to IP69. Tubular heaters with a diameter of 8.5 mm, 10.0 mm, 11.5 mm or 16.0 mm are used as the heat source, the materials of which are selected according to the corrosivity and temperature of the medium.