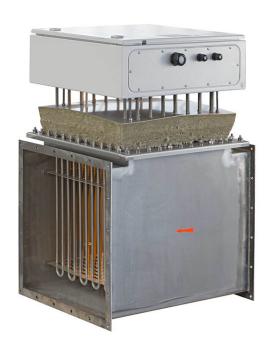

#### CONSTRUCTION AND MATERIAL

The process-specific engineering optimizes the flow rate and the surface load of the tubular heaters while minimizing the pressure loss. During ongoing operation, the temperature of the heating elements and the medium is monitored to avoid overheating in the event of a stall. Different temperature limiters and controllers, sensors such as wind flow vane relays, as well as thyristor and contactor controls are available for this

The housings are made of stainless steel with a degree of protection up to IP69. Tubular heaters with a diameter of 8.5 mm, 10.0 mm, 11.5 mm or 16.0 mm are used as the heat source, the materials of which are selected according to the corrosivity and temperature of the medium.

A construction including fans, insulation, rollers, etc., for example for a mobile structure or as a skid solution, can be implemented on request. We specify and manufacture our products according to international standards (DGRL 97/23/EG, AD2000, EN 13455, ASME)