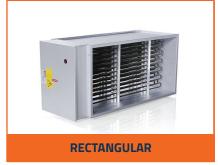

# KANAL VARMELEGEMER KUNDESIGNEDE

Electric air heaters are regularly used in industrial process technology, in air conditioning and process technology, as well as in the construction of industrial furnaces and drying systems. In addition to avoiding emissions, electric heaters are characterized by their high thermal efficiency and low maintenance requirements. Depending on the existing or desired system design, they are specified as rectangular duct air heaters, tube air heaters, flange air heaters or, for increased system pressure, as classic instantaneous water heaters.

- •High thermal efficiency and compact design
- •Diverse connection designs (rectangular duct, tube, flow, flange air heater)
- •Flow-optimized design with low pressure losses
- •Ready-to-connect, mobile or skid solutions, including fans, insulation, rollers etc.
- Process-specific control (thyristor/ contactor controls) and monitoring

#### CONSTRUCTION AND MATERIAL

The process-specific engineering optimizes the flow rate and the surface load of the tubular heaters while minimizing the pressure loss. During ongoing operation, the temperature of the heating elements and the medium is monitored to avoid overheating in the event of a stall. Different temperature limiters and controllers, sensors such as wind flow vane relays, as well as thyristor and contactor controls are available for this

The housings are made of stainless steel with a degree of protection up to IP69. Tubular heaters with a diameter of 8.5 mm, 10.0 mm, 11.5 mm or 16.0 mm are used as the heat source, the materials of which are selected according to the corrosivity and temperature of the medium.