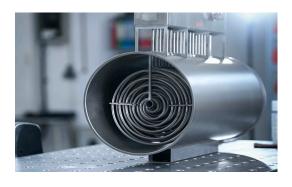

#### CONSTRUCTION AND MATERIAL

The process-specific engineering optimizes the flow rate and the surface load of the tubular heaters while minimizing the pressure loss. During ongoing operation, the temperature of the heating elements and the medium is monitored to avoid overheating in the event of a stall. Different temperature limiters and controllers, sensors such as wind flow vane relays, as well as thyristor and contactor controls are available for this

The housings are made of stainless steel with a degree of protection up to IP69. Tubular heaters with a diameter of 8.5 mm, 10.0 mm, 11.5 mm or 16.0 mm are used as the heat source, the materials of which are selected according to the corrosivity and temperature of the medium.